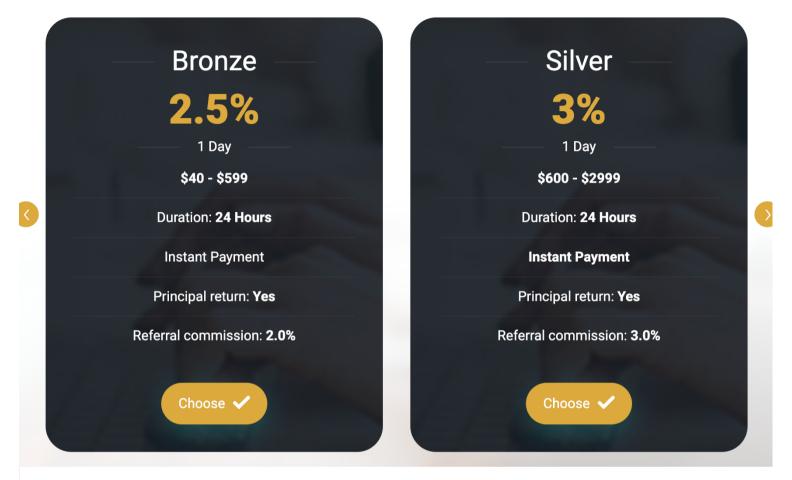

## OUR INVESTMENT PACKAGES

### INVESTMENT PLAN

# Gold **3.5%**

1 Day

\$3000 - \$1,000,000

Duration: 24 Hours

**Instant Payment** 

Principal return: Yes

Referral commission: 4.0%

Choose 🗸

30 Days

\$500 - \$100,000

Duration: 30 Days

Instant Payment

Principal return: Yes

Referral commission: 4.0%